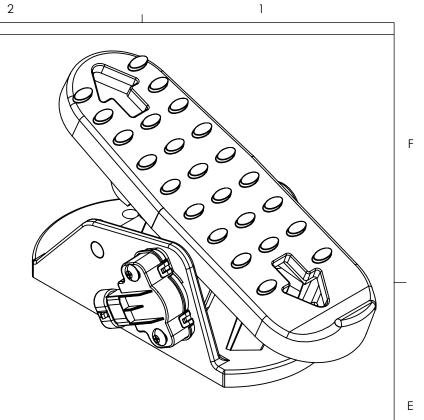

8 Thursday, June 28, 2018 12:32:39 PM Z:\SW Vault\10479 B 7

8

F

5

6

4

D

С

А

3

|     |            | INITIALS            |     | DATE       | UNLESS OTHERWISE SPECIFIED |                                   |                                   |                    |          |  |
|-----|------------|---------------------|-----|------------|----------------------------|-----------------------------------|-----------------------------------|--------------------|----------|--|
|     |            | DRAWN BY            | BAP | 1/27/2016  | DIMENSIONS AR              | E IN ENGLISH in<br>E IN METRIC mm | INDUSTRIAL ELECTRONIC<br>CONTROLS |                    |          |  |
|     |            | CHECKED BY          | JDK | 2/2/2016   | ANGULAR MACH ±1°           |                                   |                                   | ROCKFORD, IL 61109 |          |  |
|     |            | MATERIAL<br>PER BOM |     |            |                            |                                   |                                   |                    |          |  |
|     |            | OTHER<br>-          |     |            | THREE PLACE DECIMAL ±0.005 |                                   | PEDAL ASSEMBLY, FORWARD & REVERSE |                    |          |  |
| /SH | 4/30/2018  |                     |     |            | TOLERANCES PER ASME Y14.5  |                                   | SIZE                              | DRAWING #          | REVISION |  |
| AP  | 2016-01-27 | FINISH              |     |            | DO NOT SCALE DRAWING       |                                   | С                                 | 10479              | B        |  |
| ΒY  | DATE       |                     |     | SCALE: 1:2 | SHEET 1 OF 1               |                                   |                                   | _                  |          |  |
| _   |            |                     | 3   |            |                            | 2                                 |                                   | 1                  |          |  |