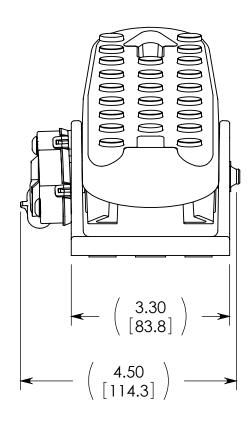

8 Thursday, June 28, 2018 12:32:39 PM Z:\SW Vault\10479 B 7

8

F

5

6

4

D

С

А

3

|     |            | INITIALS            |     | DATE       | UNLESS OTHERWISE SPECIFIED |                                   |                                   |                    |          |  |
|-----|------------|---------------------|-----|------------|----------------------------|-----------------------------------|-----------------------------------|--------------------|----------|--|
|     |            | DRAWN BY            | BAP | 1/27/2016  | DIMENSIONS AR              | E IN ENGLISH in<br>E IN METRIC mm | INDUSTRIAL ELECTRONIC<br>CONTROLS |                    |          |  |
|     |            | CHECKED BY          | JDK | 2/2/2016   | ANGULAR MACH ±1°           |                                   |                                   | ROCKFORD, IL 61109 |          |  |
|     |            | MATERIAL<br>PER BOM |     |            |                            |                                   |                                   |                    |          |  |
|     |            | OTHER<br>-          |     |            | THREE PLACE DECIMAL ±0.005 |                                   | PEDAL ASSEMBLY, FORWARD & REVERSE |                    |          |  |
| /SH | 4/30/2018  |                     |     |            | TOLERANCES PER ASME Y14.5  |                                   | SIZE                              | DRAWING #          | REVISION |  |
| AP  | 2016-01-27 | FINISH              |     |            | DO NOT SCALE DRAWING       |                                   | С                                 | 10479              | B        |  |
| ΒY  | DATE       |                     |     | SCALE: 1:2 | SHEET 1 OF 1               |                                   |                                   | _                  |          |  |
| _   |            |                     | 3   |            |                            | 2                                 |                                   | 1                  |          |  |