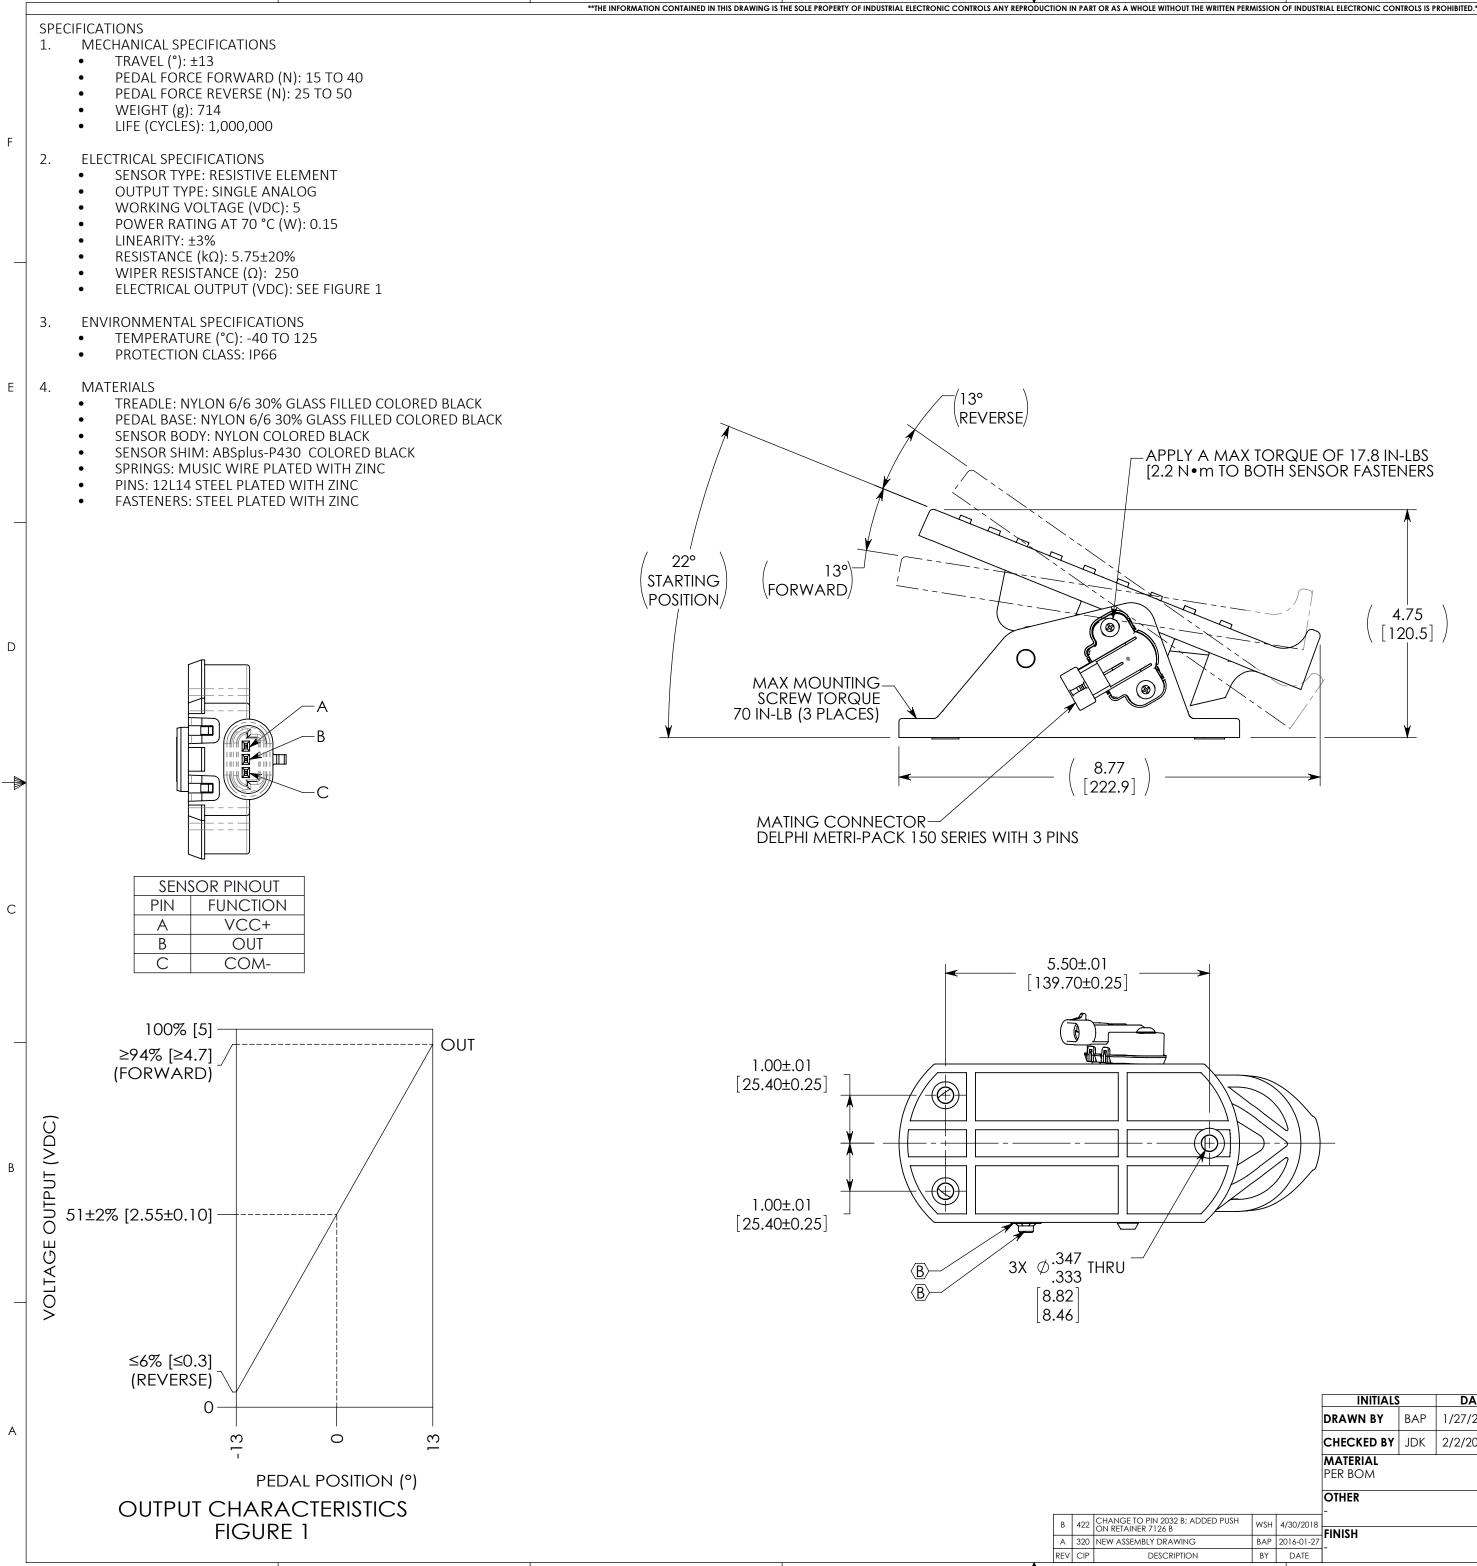

8 Thursday, June 28, 2018 12:32:39 PM Z:\SW Vault\10479 B 7

8

F

5

6

4

D

С

А

3

|     |            | INITIALS            |     | DATE       | UNLESS OTHERWISE SPECIFIED |                                   |                                   |                    |          |  |
|-----|------------|---------------------|-----|------------|----------------------------|-----------------------------------|-----------------------------------|--------------------|----------|--|
|     |            | DRAWN BY            | BAP | 1/27/2016  | DIMENSIONS AR              | E IN ENGLISH in<br>E IN METRIC mm | INDUSTRIAL ELECTRONIC<br>CONTROLS |                    |          |  |
|     |            | CHECKED BY          | JDK | 2/2/2016   | ANGULAR MACH ±1°           |                                   |                                   | ROCKFORD, IL 61109 |          |  |
|     |            | MATERIAL<br>PER BOM |     |            |                            |                                   |                                   |                    |          |  |
|     |            | OTHER<br>-          |     |            | THREE PLACE DECIMAL ±0.005 |                                   | PEDAL ASSEMBLY, FORWARD & REVERSE |                    |          |  |
| /SH | 4/30/2018  |                     |     |            | TOLERANCES PER ASME Y14.5  |                                   | SIZE                              | DRAWING #          | REVISION |  |
| AP  | 2016-01-27 | FINISH              |     |            | DO NOT SCALE DRAWING       |                                   | С                                 | 10479              | B        |  |
| ΒY  | DATE       |                     |     | SCALE: 1:2 | SHEET 1 OF 1               |                                   |                                   | _                  |          |  |
| _   |            |                     | 3   |            |                            | 2                                 |                                   | 1                  |          |  |