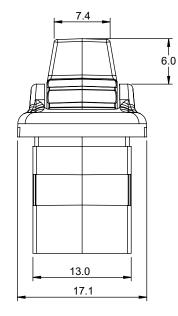

Sure Grip Controls Inc. IS PROHIBITED.

|                        | RIP      |
|------------------------|----------|
| CONTROLS               | INC.     |
| Roller Module Assembly |          |
| DWG. NO. RLM-00001     | REV<br>A |

| ITEM NO.                                 | PA          | rt number                                                                                                                                  |                               | QTY.                     |                                                                |        |  |
|------------------------------------------|-------------|--------------------------------------------------------------------------------------------------------------------------------------------|-------------------------------|--------------------------|----------------------------------------------------------------|--------|--|
| 1 CAS-00                                 |             | 067                                                                                                                                        | THUMBWHEEL MODULE CAP         |                          |                                                                | 1      |  |
| 2                                        | 2 CAS-00068 |                                                                                                                                            |                               | THUMBWHEEL MODULE BODY   |                                                                |        |  |
| 3                                        | 3 ASM-00005 |                                                                                                                                            | ROLLER THUMBWHEEL SUBASSEMBLY |                          |                                                                | 1      |  |
| 3.1 LVR-00015                            |             | THUMBWHEEL WITH PADDLE                                                                                                                     |                               |                          | 1                                                              |        |  |
| 3.2 MN-10                                |             | SLIDER ROCKER MAGNET                                                                                                                       |                               |                          | 1                                                              |        |  |
| 3.3 LVR-00017                            |             | THUMBWHEEL CAP                                                                                                                             |                               |                          | 1                                                              |        |  |
| WITHOUT THE WRITTEN PERMISSION OF 0.00 m |             | MATERIAL<br>TOLERANCES: (unless noted)<br>0.00 mm: +/- 0.05 mm<br>0.0 mm: +/- 0.1 mm<br>0 mm: +/- 0.3 mm<br>0*: +/- 0.5*<br>0.0*: +/- 0.1* | FINISH DRAWN BY DATE          | ben.kosten<br>05/23/2024 | DESCRIPTION<br>Roller Module Assemble<br>DWG. NO.<br>RLM-00001 | S INC. |  |