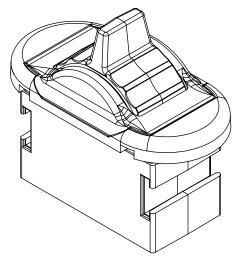

Sure Grip Controls Inc. IS PROHIBITED.

|                        | RIP      |
|------------------------|----------|
| CONTROLS               | INC.     |
| Roller Module Assembly |          |
| DWG. NO. RLM-00001     | REV<br>A |

| ITEM NO.                                 | PA          | rt number                                                                                                                                  |                               | QTY.                     |                                                                |        |  |
|------------------------------------------|-------------|--------------------------------------------------------------------------------------------------------------------------------------------|-------------------------------|--------------------------|----------------------------------------------------------------|--------|--|
| 1 CAS-00                                 |             | 067                                                                                                                                        | THUMBWHEEL MODULE CAP         |                          |                                                                | 1      |  |
| 2                                        | 2 CAS-00068 |                                                                                                                                            |                               | THUMBWHEEL MODULE BODY   |                                                                |        |  |
| 3                                        | 3 ASM-00005 |                                                                                                                                            | ROLLER THUMBWHEEL SUBASSEMBLY |                          |                                                                | 1      |  |
| 3.1 LVR-00015                            |             | THUMBWHEEL WITH PADDLE                                                                                                                     |                               |                          | 1                                                              |        |  |
| 3.2 MN-10                                |             | SLIDER ROCKER MAGNET                                                                                                                       |                               |                          | 1                                                              |        |  |
| 3.3 LVR-00017                            |             | THUMBWHEEL CAP                                                                                                                             |                               |                          | 1                                                              |        |  |
| WITHOUT THE WRITTEN PERMISSION OF 0.00 m |             | MATERIAL<br>TOLERANCES: (unless noted)<br>0.00 mm: +/- 0.05 mm<br>0.0 mm: +/- 0.1 mm<br>0 mm: +/- 0.3 mm<br>0*: +/- 0.5*<br>0.0*: +/- 0.1* | FINISH DRAWN BY DATE          | ben.kosten<br>05/23/2024 | DESCRIPTION<br>Roller Module Assemble<br>DWG. NO.<br>RLM-00001 | S INC. |  |