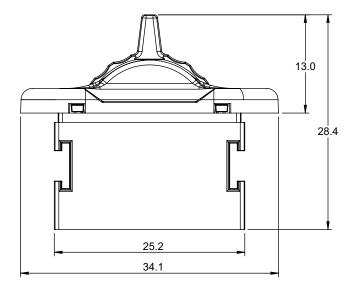

Sure Grip Controls Inc. IS PROHIBITED.

|                        | RIP      |
|------------------------|----------|
| CONTROLS               | INC.     |
| Roller Module Assembly |          |
| DWG. NO. RLM-00001     | REV<br>A |

| ITEM NO.                                 | PA          | rt number                                                                                                                                  |                               | QTY.                     |                                                                |        |  |
|------------------------------------------|-------------|--------------------------------------------------------------------------------------------------------------------------------------------|-------------------------------|--------------------------|----------------------------------------------------------------|--------|--|
| 1 CAS-00                                 |             | 067                                                                                                                                        | THUMBWHEEL MODULE CAP         |                          |                                                                | 1      |  |
| 2                                        | 2 CAS-00068 |                                                                                                                                            |                               | THUMBWHEEL MODULE BODY   |                                                                |        |  |
| 3                                        | 3 ASM-00005 |                                                                                                                                            | ROLLER THUMBWHEEL SUBASSEMBLY |                          |                                                                | 1      |  |
| 3.1 LVR-00015                            |             | THUMBWHEEL WITH PADDLE                                                                                                                     |                               |                          | 1                                                              |        |  |
| 3.2 MN-10                                |             | SLIDER ROCKER MAGNET                                                                                                                       |                               |                          | 1                                                              |        |  |
| 3.3 LVR-00017                            |             | THUMBWHEEL CAP                                                                                                                             |                               |                          | 1                                                              |        |  |
| WITHOUT THE WRITTEN PERMISSION OF 0.00 m |             | MATERIAL<br>TOLERANCES: (unless noted)<br>0.00 mm: +/- 0.05 mm<br>0.0 mm: +/- 0.1 mm<br>0 mm: +/- 0.3 mm<br>0*: +/- 0.5*<br>0.0*: +/- 0.1* | FINISH DRAWN BY DATE          | ben.kosten<br>05/23/2024 | DESCRIPTION<br>Roller Module Assemble<br>DWG. NO.<br>RLM-00001 | S INC. |  |