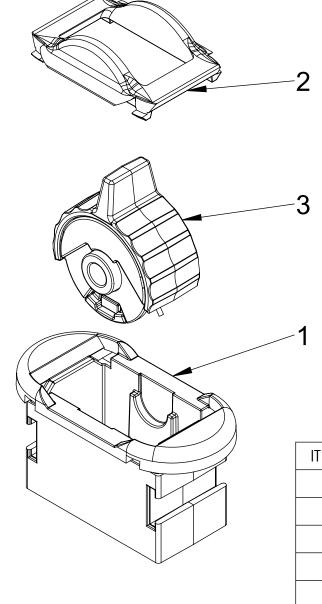

| ITEM NO.                                 | PA          | rt number                                                                                                                                  |                               | QTY.                     |                                                                |        |  |
|------------------------------------------|-------------|--------------------------------------------------------------------------------------------------------------------------------------------|-------------------------------|--------------------------|----------------------------------------------------------------|--------|--|
| 1 CAS-00                                 |             | 067                                                                                                                                        | THUMBWHEEL MODULE CAP         |                          |                                                                | 1      |  |
| 2                                        | 2 CAS-00068 |                                                                                                                                            |                               | THUMBWHEEL MODULE BODY   |                                                                |        |  |
| 3                                        | 3 ASM-00005 |                                                                                                                                            | ROLLER THUMBWHEEL SUBASSEMBLY |                          |                                                                | 1      |  |
| 3.1 LVR-00015                            |             | THUMBWHEEL WITH PADDLE                                                                                                                     |                               |                          | 1                                                              |        |  |
| 3.2 MN-10                                |             | SLIDER ROCKER MAGNET                                                                                                                       |                               |                          | 1                                                              |        |  |
| 3.3 LVR-00017                            |             | THUMBWHEEL CAP                                                                                                                             |                               |                          | 1                                                              |        |  |
| WITHOUT THE WRITTEN PERMISSION OF 0.00 m |             | MATERIAL<br>TOLERANCES: (unless noted)<br>0.00 mm: +/- 0.05 mm<br>0.0 mm: +/- 0.1 mm<br>0 mm: +/- 0.3 mm<br>0*: +/- 0.5*<br>0.0*: +/- 0.1* | FINISH DRAWN BY DATE          | ben.kosten<br>05/23/2024 | DESCRIPTION<br>Roller Module Assemble<br>DWG. NO.<br>RLM-00001 | S INC. |  |