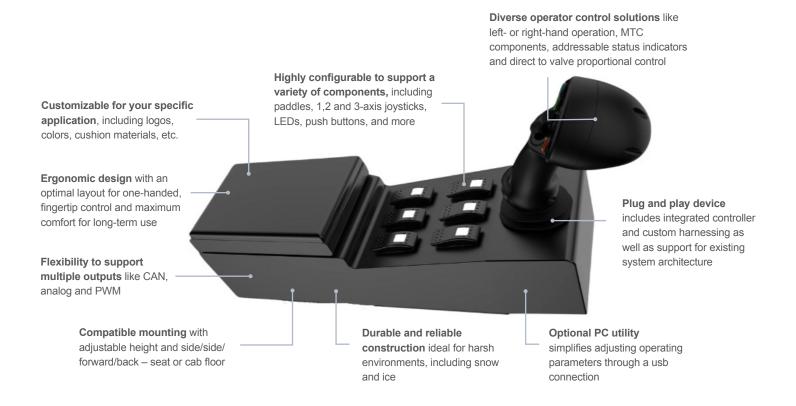

### **Optimal Configurability**

Developed to support many different components, including paddles, 1, 2 or 3 axis joysticks, LEDs, push buttons, rockers, E-stops and throttles, these armrests are highly configurable and can be tailored to meet your customer's exact needs. Logos, colors, cushion materials and more are also customizable.

#### Comfort on the Job

Sure Grip's ergonomic armrests are comfortable making them ideal for long term use. Available in left- or right-hand operation, they are optimally designed for one hand, fingertip control. They feature compatible mounting with adjustable height and side/side/forward/back on the seat or cab floor.

#### Long-Lasting **Performance**

Made with high-quality materials and expert craftsmanship, our custom armrests are built to last, providing reliable performance for years to come. The armrest's durable and reliable construction is ideal for harsh environments. including snow and ice.