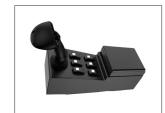

# **Custom Armrests for Industrial Applications**

Sure Grip Controls sets the standard for durability and reliability with our fully customizable, plug and play armrests for mobile applications. The rugged and weather-resistant construction of the armrest ensures a long-lasting solution for electronic control and is built to withstand the seasonal demands faced by mobile equipment.

### **Optimal Configurability**

Developed to support many different components, including paddles, 1, 2 or 3 axis joysticks, LEDs, push buttons, rockers, E-stops and throttles, these armrests are highly configurable and can be tailored to meet your customer's exact needs. Logos, colors, cushion materials and more are also customizable.

#### Comfort on the Job

Sure Grip's ergonomic armrests are comfortable making them ideal for long term use. Available in left- or right-hand operation, they are optimally designed for one hand, fingertip control. They feature compatible mounting with adjustable height and side/side/forward/back on the seat or cab floor.