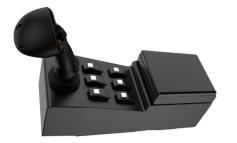

# **Custom Armrests for Industrial Applications**

Sure Grip Controls sets the standard for durability and reliability with our fully customizable, plug and play armrests for mobile applications. The rugged and weather-resistant construction of the armrest ensures a long-lasting solution for electronic control and is built to withstand the seasonal demands faced by mobile equipment.

### **Optimal Configurability**

Developed to support many different components, including paddles, 1, 2 or 3 axis joysticks, LEDs, push buttons, rockers, E-stops and throttles, these armrests are highly configurable and can be tailored to meet your customer's exact needs. Logos, colors, cushion materials and more are also customizable.

#### Comfort on the Job

Sure Grip's ergonomic armrests are comfortable making them ideal for long term use. Available in left- or right-hand operation, they are optimally designed for one hand, fingertip control. They feature compatible mounting with adjustable height and side/side/forward/back on the seat or cab floor.